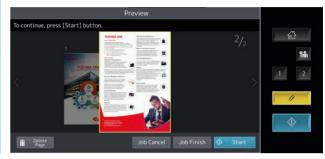

#### **INCREASE ACCURACY**

To reduce errors and save time, soft proof your jobs on the screen.

Built in verification tools include page count and thumbnail preview along with editing tools and auto orientation ensure your documents are accurate before sending to your OneDrive, Google Drive, Dropbox and Box cloud storage.