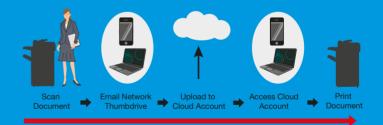

#### Your Challenges

The working environment is constantly evolving towards a paperless office due to the digitising of hardcopy documents. However, the process of uploading hard copy documents to your cloud repository is normally a multi-step time consuming process. Further printing documents requires access to a PC or mobile device.

#### **Our Solution**

Toshiba's cloud storage apps offer a convenient and efficient way for users to access their cloud repository right at the MFD panel and all without the need of a PC or mobile device. With single sign on connecting is just one touch away for direct scanning to and printing from your account.

**Cloud Account** 

NEW... with Toshiba Cloud Storage Apps

Uploading a hard copy or printing a stored document is quick and easy

#### SCANNING MADE EASY

To scan a document to your OneDrive, Google Drive, Dropbox and Box cloud storage simply select the document type, folder then scan. And with single sign on just badge on, touch the app icon and your connected to your cloud account.

#### **CREATE YOUR OWN DIGITAL LIBRARY**

To print a document from your OneDrive, Google Drive, Dropbox and Box cloud storage, simply select the document, check desired print settings and finishing options, then print.