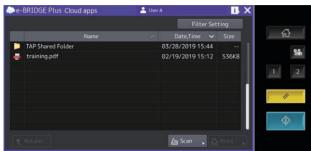

#### **CREATE YOUR OWN DIGITAL LIBRARY**

To print a document from your OneDrive, Google Drive, Dropbox and Box cloud storage, simply select the document, check desired print settings and finishing options, then print.

#### SUPPORTED CLOUD SERVICES

| e-BRIDGE Plus for<br>OneDrive     | OneDrive (Personal)                                                                               |
|-----------------------------------|---------------------------------------------------------------------------------------------------|
| e-BRIDGE Plus for<br>Google Drive | Google Drive<br>G Suite (Basic, Business, Enterprise, For<br>Education, Enterprise for Education) |
| e-BRIDGE Plus for<br>Dropbox      | Dropbox (Basic, Plus, Professional)<br>Dropbox Business (Standard, Advanced,<br>Enterprise)       |
| e-BRIDGE Plus for Box             | Box (Personal, Business Enterprise)                                                               |