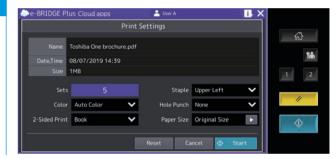

#### **CREATE YOUR OWN DIGITAL LIBRARY**

To print a document from your OneDrive, Google Drive, Dropbox and Box cloud storage, simply select the document, check desired print settings and finishing options, then print.